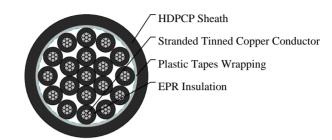

## CABLE CONSTRUCTION

Conductors: Tinned stranded copper, class 2 according to IEC 60228 & BS6360

Insulation: EPR Type GP4 to BS7655 Wrapping: Plastic tape(s) with overlapping Sheath: HDPCP Type RS2 to BS7655