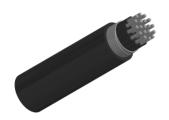

## CABLE CONSTRUCTION

Conductors: Tinned stranded copper, class 2 according to IEC 60228 & BS6360

Insulation: EPR Type GP4 to BS7655 Wrapping: Plastic tape(s) with overlapping Sheath: HDPCP Type RS2 to BS7655

## **DIMENSION AND PARAMETERS**

| No. of Cores × Cross- sectional Area | No./Nominal<br>Diameter<br>of Strands | Nominal<br>Insulation<br>Thickness | Nominal<br>Sheath<br>Thickness | Overall<br>Diameter<br>(min.) | Overall<br>Diameter<br>(max.) | Approx.<br>Weight | max.<br>conductor<br>resistance |
|--------------------------------------|---------------------------------------|------------------------------------|--------------------------------|-------------------------------|-------------------------------|-------------------|---------------------------------|
| No.×mm²                              | no./mm                                | mm                                 | mm                             | mm                            | mm                            | kg/km             | $\Omega$ /km                    |
| 19x2.5                               | 7/0.67                                | 0.8                                | 2                              | 20.4                          | 25.5                          | 835               | 7.56                            |